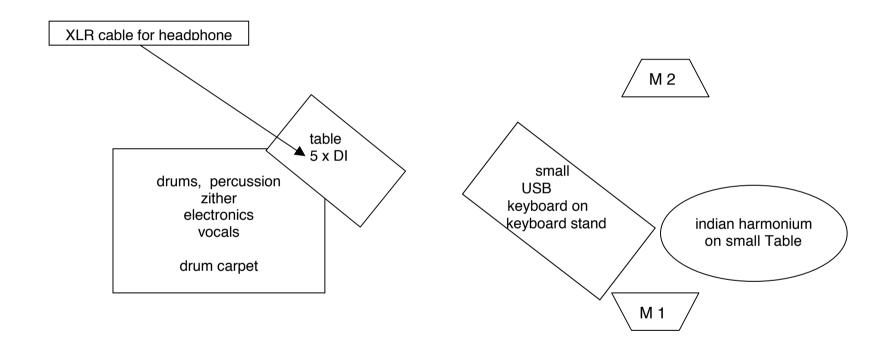

a minimum of 19 inputs & 6 aux are needed, see patch list for details

outlet for 5 plugs at FOH.

MONITORS 2 wedges with 31 band graphic eq patched to aux 1&2

1 XLR cable on stage patched to aux 3 (will be used instead of monitor wedge with own headphone console)

BACKLINE CARRIED BY THE ARTIST

indian harmonium will carried by the artist

Oxygen 49 midi-keyboard will carried by the artist

Electronics, Zither, small percussion

BACKLINE TO BE PROVIDED BY THE VENUE/ ORGANISER: 1 chair without arm rests

1 keyboard stand for Oxygen 49 midi-keyboard (size: 73,60 cm x 23,90 cm x 9,40 cm)

2 music stands

1 drum carpet (ca. 3m x 2m)

1 table for harmonium 80cm x 50cm / 70cm high 1 table for electronics 50cm x 50 cm / 70cm high

good acoustic jazz drum set (Sonor Lite, Canopus, Yamaha Maple Custom, Gretsch etc.)

1x bass drum (20" oder 18")

1x snare drum (14"x 5"-max.7")

1x tomtom (10" oder 12") on 2. snare stand

1x floor tom (14" oder 16") on floor stands ! no hang tom ! all required stands and parts

#### Line-up

Mariana Sadovska voice , jews harp, Indian harmonium

Christian Thomé percussion, electronics, zither,